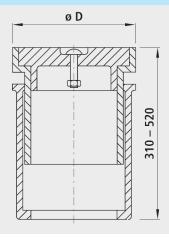

#### **Characteristics**

- Cast-Upper part: Actagonal
- Standard cover: Round
- Telescopic upper part with extra large tamping surface
- Do not rust together or fuse together in the cold
- Glass fibre cover can be easily opened at all times
- reduced noise emission

### Material

- Housing: Cast EN-GJL -200 (GG 20)
- Cover: Fibre glass reinforced plastic
- Chain: Stainless steel

|            | Size | ø D<br>(mm) | weight<br>(kg) | NPK No.<br>412 |
|------------|------|-------------|----------------|----------------|
| 4587000000 | 1    | 221/205     | 19.500         | 872152         |