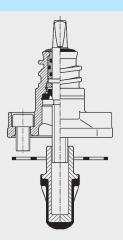

## Upper part of house connection slider, PN 5

## Characteristics

- Incl. bolts, wedge and seal for the upper part
- ZAK®-slider: Upper part dimension 11/4" to 11/2"

## Caution

- OSS = Old Seal System, Characteristics: Casing and Wedge with seal shoulder, upper part of seal is flat
- NSS = New Seal System: Characteristics: Casing and Wedge without seal shoulder, Upper part of seal ist shaped like an O-ring, Identification on wedge = HAWLE and GW