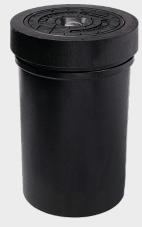

## Street cap EASY-LIFT, size 1

# 458200

310 - 520

### Application

• recommended for the main slider

#### Characteristics

- Telescopic upper part with extra large tamping surface
- Do not rust together or fuse together in the cold
- Glass fibre cover can be easily opened at all times
- reduced noise emission

#### Material

- Housing: Cast EN-GJL -200 (GG 20)
- Cover: Fibre glass reinforced plastic
- Chain: Stainless steel

|            | Size | ø D<br>(mm) | weight<br>(kg) | NPK No.<br>411 | NPK No.<br>412 |
|------------|------|-------------|----------------|----------------|----------------|
| 4582000000 | 1    | 205         | 18.500         | 872112         | 872212         |