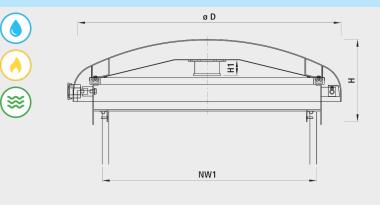

#### Caution

• The well covers are sent directly to you from Etertub AG Bilten (excl. transport costs).

|            |   | NW1  | H<br>(mm) | ø D  | m3/h | H1<br>(mm) | weight<br>(kg) |
|------------|---|------|-----------|------|------|------------|----------------|
| 8661000600 |   | 600  | 250       | 800  |      |            | 26.000         |
| 8661000800 |   | 800  | 250       | 1000 |      |            | 40.000         |
| 8661001000 |   | 1000 | 250       | 1200 |      |            | 65.000         |
| 8661900045 | Х |      |           |      | 45   | 83         | 0.600          |
| 8661900090 | Х |      |           |      | 90   | 180        | 0.900          |
|            |   |      |           |      |      |            |                |